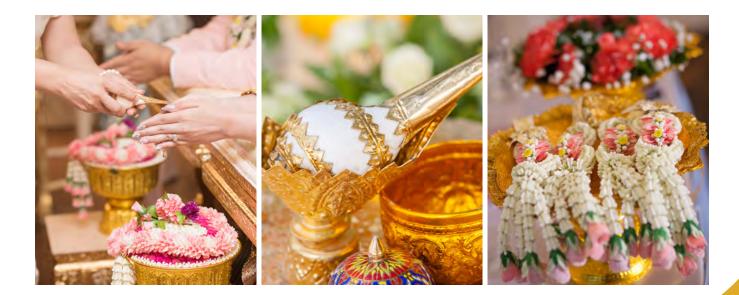

# THAI WATER BLESSING CEREMONY PACKAGE

### INCLUDES

- Thai Orchid Restaurant
- Wedding Planner Services by In-house Wedding Specialists
- Ceremony venue set up and decoration in white and green floral theme
- One bridal bouquet and one groom corsage
- Thai Long Drum Procession with Thai Dance
- In-room floral arrangement (on wedding night)
- Holy Water Pouring Ceremony Setup and flower decoration
- Engagement room with sofa
- Traditional Thai neck garland for wedding couple
- Audio system for background music
- Welcome drinks, cold towel and seating upon arrival for 20 guests
- Bridal body scrub and Aromatherapy Facial for 2 hours at Diamond Spa
- Professional hair styling and make up for bride
- Professional wedding photographer service 3 hours

#### IMPORTANT NOTES:

Prices are in Thai Baht and is subject to 10% service charge and 7% Government tax Wedding package includes "White wicker chair" Other chair options will be additionally charged Flowers are subject to seasonality (Mix Real and Artificial Flowers) All images are for illustrative purposes only